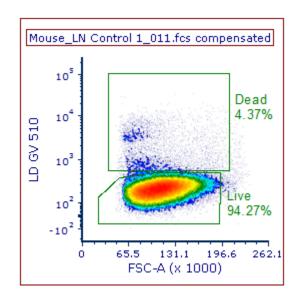

# Basic Data Analysis, Gating, and Statistics in Flow Cytometry

Alex Henkel

Associate Instrumentation Specialist

amhenkel@wisc.edu

uwflow@uwcarbone.wisc.edu