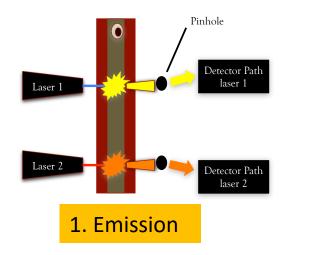

# Basic Data Analysis, Gating, and Statistics in Flow Cytometry

Alex Henkel

Associate Instrumentation Specialist

amhenkel@wisc.edu

uwflow@uwcarbone.wisc.edu