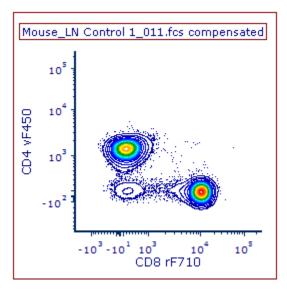

# Basic Data Analysis, Gating, and Statistics in Flow Cytometry

Alex Henkel

Associate Instrumentation Specialist

amhenkel@wisc.edu

uwflow@uwcarbone.wisc.edu