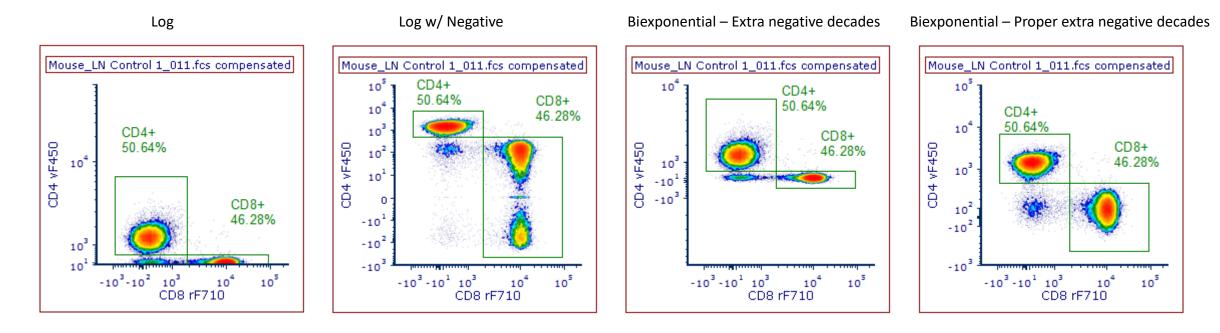

## <u>Outline</u>

- What is an FCS File?
- Visualization and Scaling
- Gating and Controls
- Basic Statistics in Flow Data
- The Process