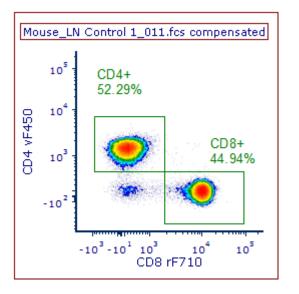

# Basic Data Analysis, Gating, and Statistics in Flow Cytometry

Alex Henkel

Associate Instrumentation Specialist

amhenkel@wisc.edu

uwflow@uwcarbone.wisc.edu