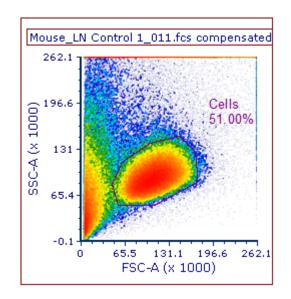

# Basic Data Analysis, Gating, and Statistics in Flow Cytometry

Alex Henkel

Associate Instrumentation Specialist

amhenkel@wisc.edu

uwflow@uwcarbone.wisc.edu