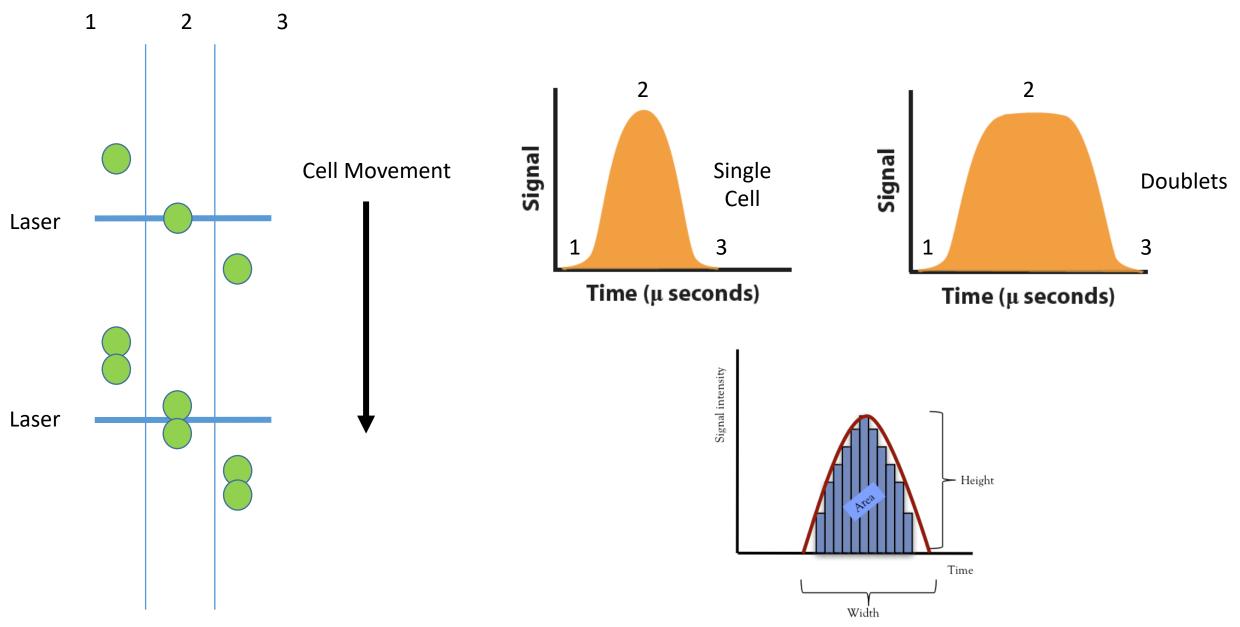

# Basic Data Analysis, Gating, and Statistics in Flow Cytometry

Alex Henkel

Associate Instrumentation Specialist

amhenkel@wisc.edu

uwflow@uwcarbone.wisc.edu