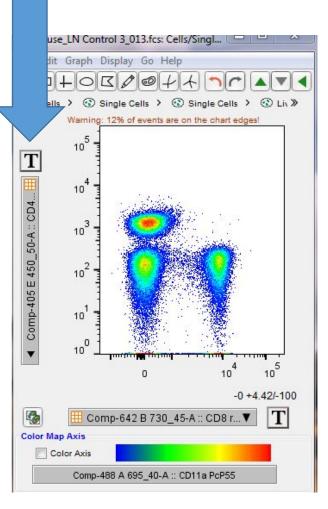

## <u>Outline</u>

- What is an FCS File?
- Visualization and Scaling
- Gating and Controls
- Basic Statistics in Flow Data
- The Process