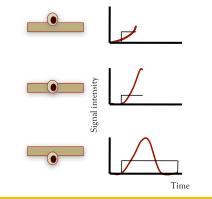

# Basic Data Analysis, Gating, and Statistics in Flow Cytometry

Alex Henkel

Associate Instrumentation Specialist

amhenkel@wisc.edu

uwflow@uwcarbone.wisc.edu