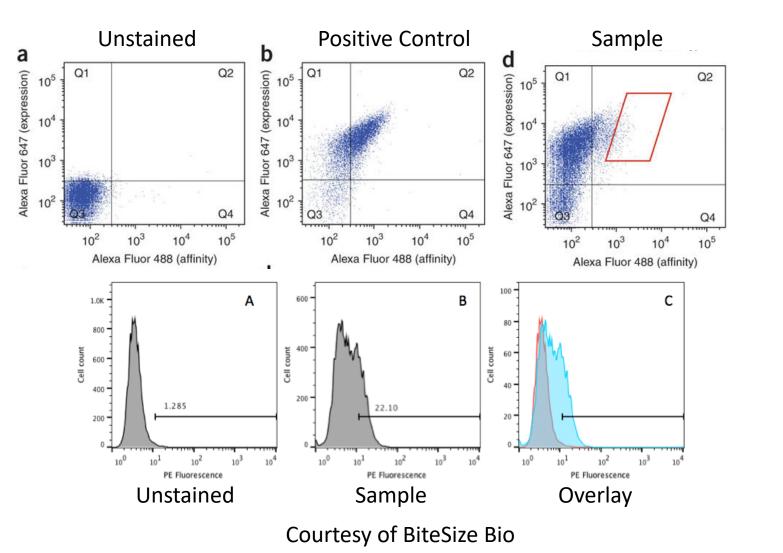

# Basic Data Analysis, Gating, and Statistics in Flow Cytometry

Alex Henkel

Associate Instrumentation Specialist

amhenkel@wisc.edu

uwflow@uwcarbone.wisc.edu