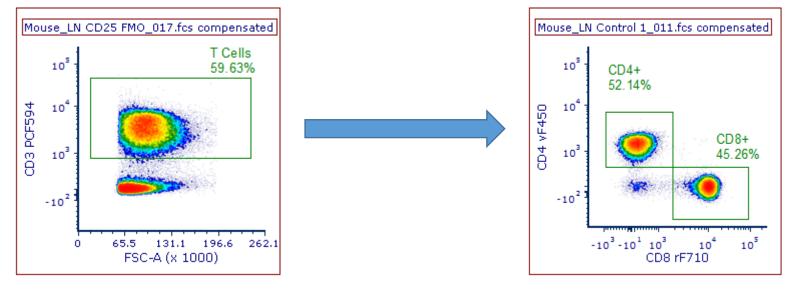

# Basic Data Analysis, Gating, and Statistics in Flow Cytometry

Alex Henkel

Associate Instrumentation Specialist

amhenkel@wisc.edu

uwflow@uwcarbone.wisc.edu