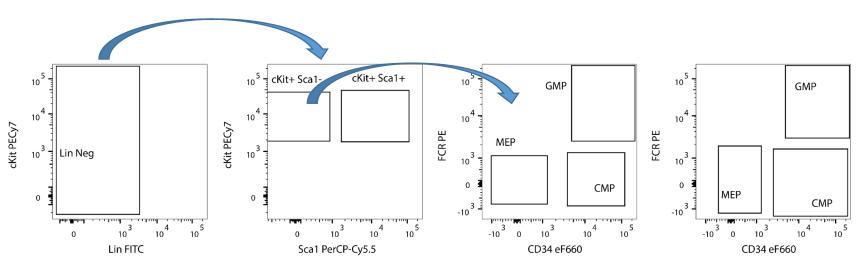

# Basic Data Analysis, Gating, and Statistics in Flow Cytometry

Alex Henkel

Associate Instrumentation Specialist

amhenkel@wisc.edu

uwflow@uwcarbone.wisc.edu