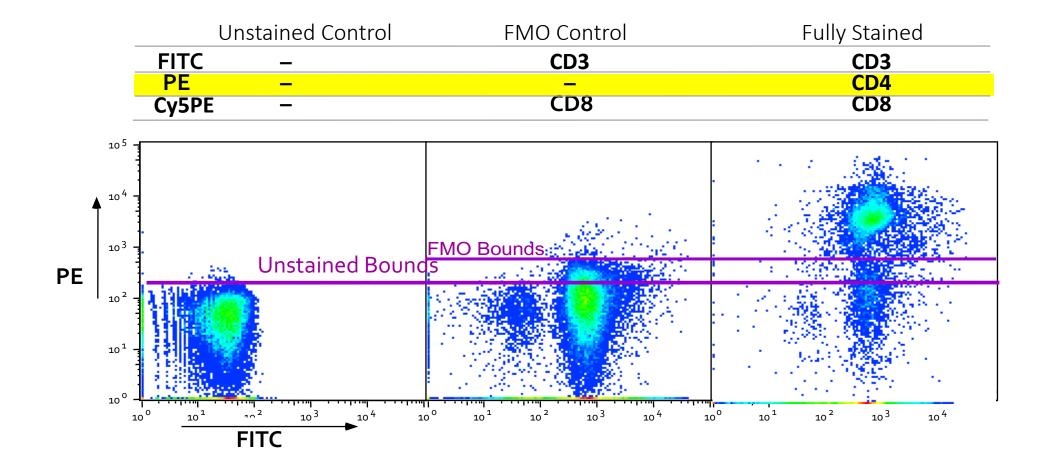

# Basic Data Analysis, Gating, and Statistics in Flow Cytometry

Alex Henkel

Associate Instrumentation Specialist

amhenkel@wisc.edu

uwflow@uwcarbone.wisc.edu