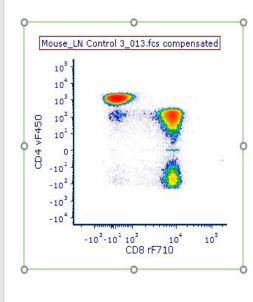

# Basic Data Analysis, Gating, and Statistics in Flow Cytometry

Alex Henkel

Associate Instrumentation Specialist

amhenkel@wisc.edu

uwflow@uwcarbone.wisc.edu