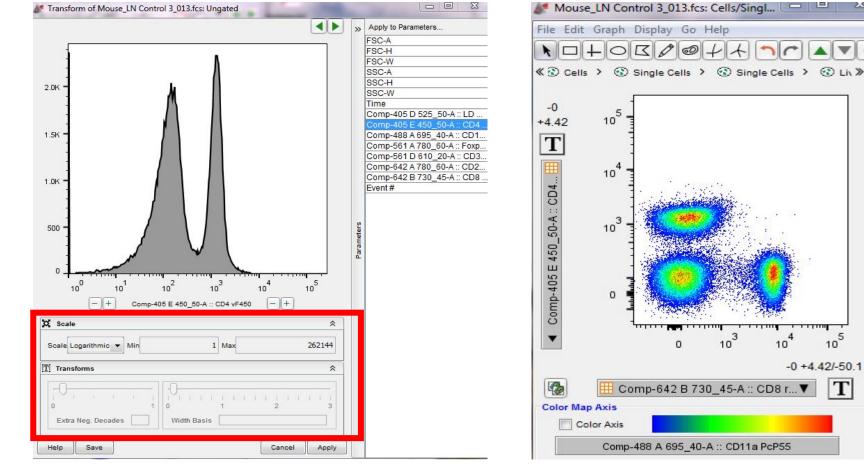

# Basic Data Analysis, Gating, and Statistics in Flow Cytometry

Alex Henkel

Associate Instrumentation Specialist

amhenkel@wisc.edu

uwflow@uwcarbone.wisc.edu