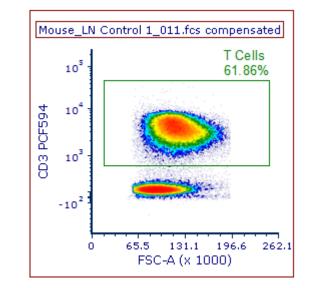

# Basic Data Analysis, Gating, and Statistics in Flow Cytometry

Alex Henkel

Associate Instrumentation Specialist

amhenkel@wisc.edu

uwflow@uwcarbone.wisc.edu