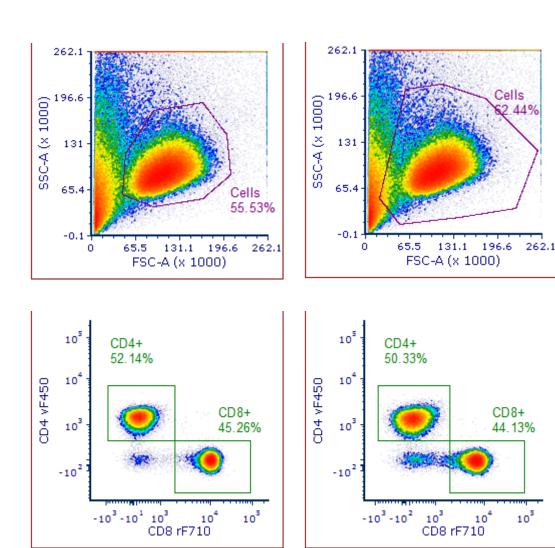

# Basic Data Analysis, Gating, and Statistics in Flow Cytometry

Alex Henkel

Associate Instrumentation Specialist

amhenkel@wisc.edu

uwflow@uwcarbone.wisc.edu