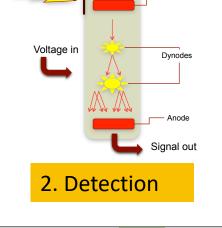

# Basic Data Analysis, Gating, and Statistics in Flow Cytometry

Alex Henkel

Associate Instrumentation Specialist

amhenkel@wisc.edu

uwflow@uwcarbone.wisc.edu