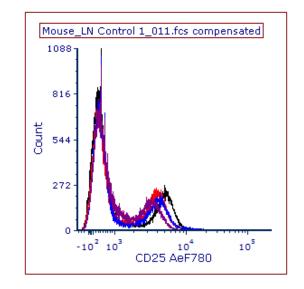

# Basic Data Analysis, Gating, and Statistics in Flow Cytometry

Alex Henkel

Associate Instrumentation Specialist

amhenkel@wisc.edu

uwflow@uwcarbone.wisc.edu