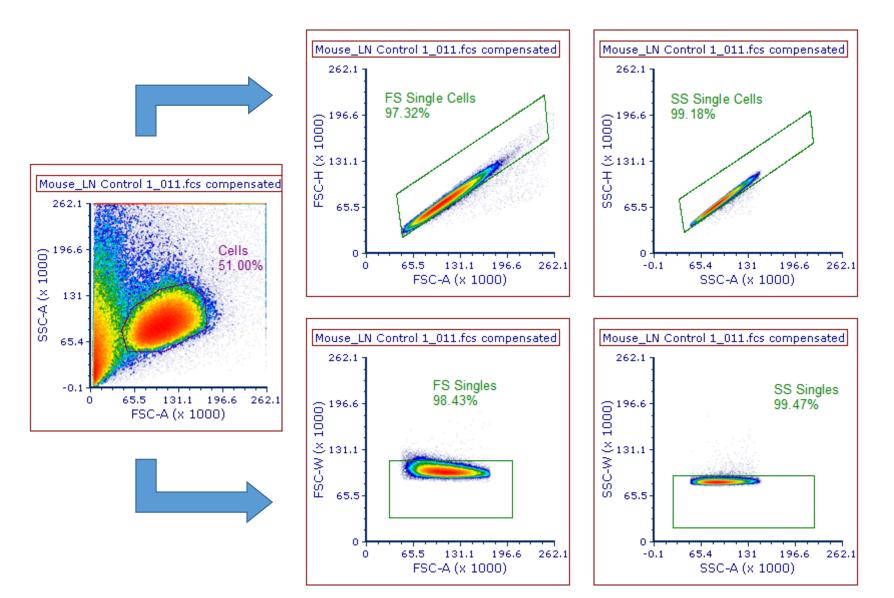

# Basic Data Analysis, Gating, and Statistics in Flow Cytometry

Alex Henkel

Associate Instrumentation Specialist

amhenkel@wisc.edu

uwflow@uwcarbone.wisc.edu