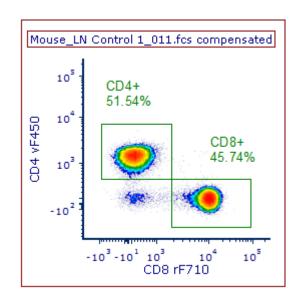

# Basic Data Analysis, Gating, and Statistics in Flow Cytometry

Alex Henkel

Associate Instrumentation Specialist

amhenkel@wisc.edu

uwflow@uwcarbone.wisc.edu