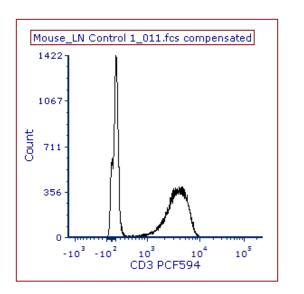

# Basic Data Analysis, Gating, and Statistics in Flow Cytometry

Alex Henkel

Associate Instrumentation Specialist

amhenkel@wisc.edu

uwflow@uwcarbone.wisc.edu