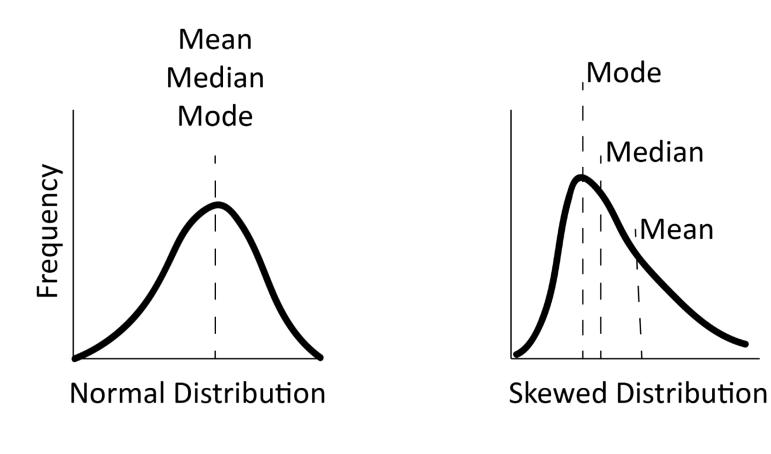

scence Intensity)
  - NOT mean. Mean is subject to outliers, median is less affected.
- Statistical modeling (Following Seminars)
  - DNA Cell Cycle analysis
  - Proliferation analysis
- Absolute counts
  - Volumetric based acquisition cytometer or counting beads spiked in sample at known concentration. (Counting beads tend to be problematic)

#### Frequency

- Ex. Number of CD4+ cells in a population of Live, single, CD3+ positive cells.
- Used to analyze presence of antigen/marker.



From Live Single Cells

49.81% of CD3+ cells are CD4+ 44.86% of CD3+ cells are CD8+

#### Frequency Hypotheses

Treatment increases numbers of cell type Y

Cell type Y is more prevalent in disease state A



Report % positive to evaluate changes in composition of cell populations

### **Central Tendency**



Most flow cytometry data is displayed on a Logarithmic scale – What looks symmetrical is actually skewed!

### Median Fluorescence Intensity

## Treatment increases expression of protein X

Protein X is upregulated in disease state Y



- Use the MFI to assess *levels* of target protein expression
  - Median for logarithmic data.
  - Mean is ok for linear only.
- Standardizing your assay is critical
  - Reference Standard for PMT sensitivity (Rainbow Beads).
  - Can compare samples run on different days.
  - <u>https://cancer.wisc.edu/research/wp-content/uploads/2017/03/Flow\_TechNotes</u>
     <u>Rainbow-Standard-Tech-Note\_20170918.pdf</u>
- Fold increase?

## Fold-change in MFI

- Used in comparison of expression level of antigen/marker between samples.
  - Fold-change in MFI = MFI(sa