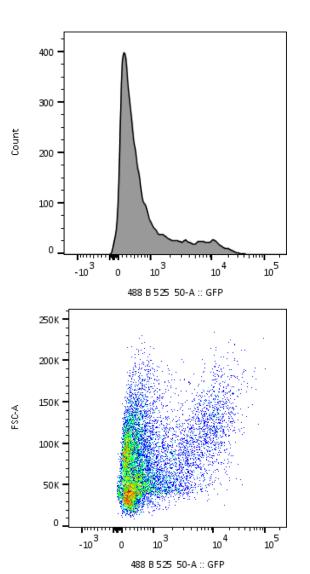

# Basic Data Analysis, Gating, and Statistics in Flow Cytometry

Alex Henkel

Associate Instrumentation Specialist

amhenkel@wisc.edu

uwflow@uwcarbone.wisc.edu