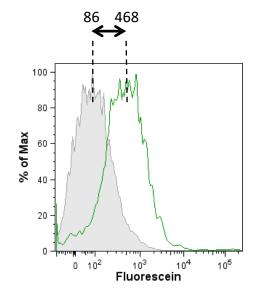

arget protein expression
  - Median for logarithmic data.
  - Mean is ok for linear only.
- Standardizing your assay is critical
  - Reference Standard for PMT sensitivity (Rainbow Beads).
  - Can compare samples run on different days.
  - <u>https://cancer.wisc.edu/research/wp-content/uploads/2017/03/Flow\_TechNotes</u>
     <u>Rainbow-Standard-Tech-Note\_20170918.pdf</u>
- Fold increase?

## Fold-change in MFI

- Used in comparison of expression level of antigen/marker between samples.
  - Fold-change in MFI = MFI(sample)/MFI(control)
  - Can compare fold-change in MFI between

treatments/samples.

#### Caution:

- In order to use Fold-change in MFI, need to be aware of potential skewing of data due to log scale.
- Small changes in negative can translate into large changes in the fold.



Control MFI = 86 Experimental MFI = 468 Fold-change in MFI = 468/86 = 5.44

### The Data Analysis Process

- 1. Have a specific Hypothesis. ASK A SPECIFIC QUESTION!
  - 1. Need to know which statistics you are after.
- 2. Gate on live, single cells and use controls to gate each fluorescent parameter.
- 3. Gather statistics from plots and gates.
- 4. Perform Analyses.

### Acknowledgements

- Thank you to the DeLuca Lab for data used in this presentation.
- Excyte Expert Cytometry for graphics used in this presentation.

#### Mark your calendars for upcoming UWCCC Flow Lab Seminars!

#### Rigor and Reproducibility in Flow Cytometry

Friday, December 14, 2018 10am, WIMR 7001A

#### Overview of Computational Data Analysis Platforms for Flow Cytometry

Friday, January 11, 2019 10am, WIMR 700