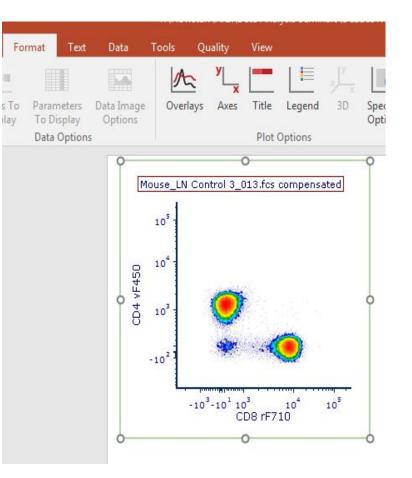

# Basic Data Analysis, Gating, and Statistics in Flow Cytometry

Alex Henkel

Associate Instrumentation Specialist

amhenkel@wisc.edu

uwflow@uwcarbone.wisc.edu