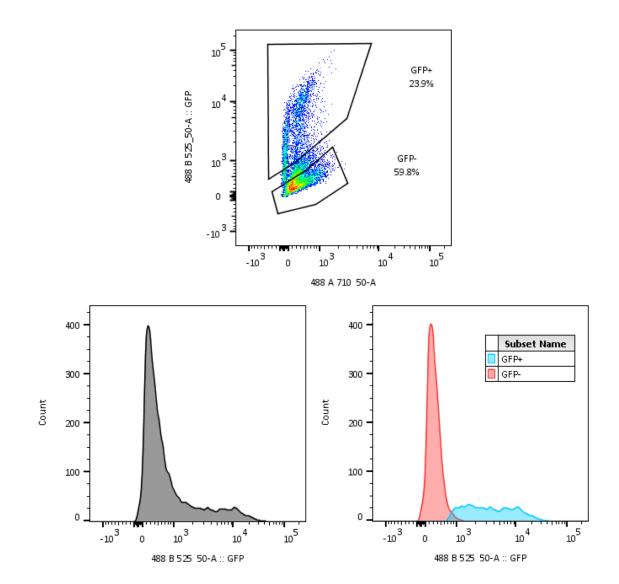

# Basic Data Analysis, Gating, and Statistics in Flow Cytometry

Alex Henkel

Associate Instrumentation Specialist

amhenkel@wisc.edu

uwflow@uwcarbone.wisc.edu